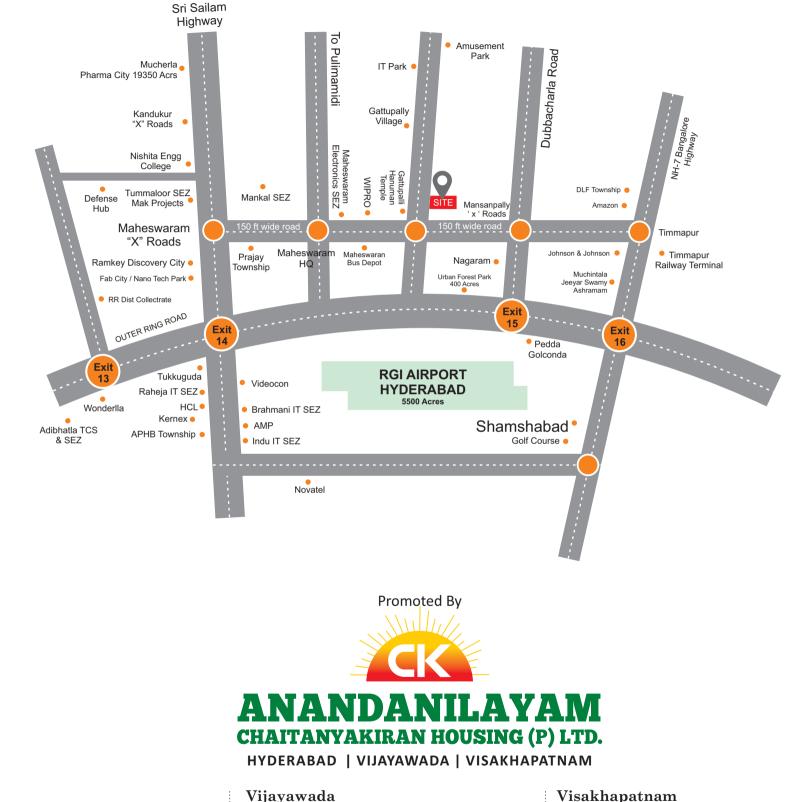

#### Location Map (Not to scale)

LP. NO. 33/LO/PLG/HMDA/2008

@ Gattupally, Maheswaram Mandal

#### The Strategic Location !

Abhay Empire enjoys a central location. It is equidistant from Srisailam Road and Bangalore NH-7, Wide express highways are being planned around. The proposed IT Park, Amusement Park and Bio-tech Parks at ten minute distance from Abhay Empire will create hundreds of jobs. 84

8

46 267

**40 41 42 43 44 307 321 336 350 362** 

A 365-acre SEZ at Maheswaram is less than ten minute drive. Several other IT Parks and SEZs on Srisailam state highway will change the topography forever. It's time you are part of this success saga with a plot in Abhay Empire