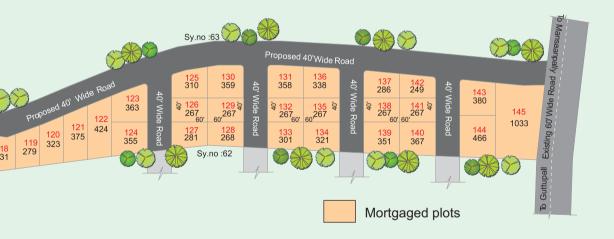

#### Proposed Layout

@ Gattupally, Maheswaram Mandal

#### LP. NO. 33/LO/PLG/HMDA/2008

| Plot No | East         | West         | North      | South      | Extent |
|---------|--------------|--------------|------------|------------|--------|
| 1       | 64.6         | 84.4         | 50.9       | 49         | 444    |
| 2       | 84.4         | 89.8         | 45.4       | 45         | 435    |
| 3       | 89.8         | 95           | 45.4       | 45         | 461    |
| 4       | 95           | 100.3        | 45.4       | 45         | 488    |
| 5       | 100.3        | 105.7        | 45.4       | 45         | 514    |
| 6       | 105.7        | 110.1        | 45.4       | 45         | 541    |
| 7       | 60           | 60           | 45.4       | 45         | 300    |
| 8       | 60           | 60           | 45.4       | 45         | 300    |
| 9       |              |              |            |            |        |
|         | 50.1         | 50.1         | 90.5       | 90         | 556    |
| 10      | 69.11        | 74.4         | 80.3       | 60         | 481    |
| 11      | 74.4         | 78.9         | 60.2       | 60         | 510    |
| 12      | 37.8         | 42.4         | 60.2       | 60         | 266    |
| 31      | 42.4         | 47.4         | 60.3       | 60         | 298    |
| 32      | 72.1         | 77.1         | 58         | 51.3       | 452    |
| 33      | 60           | 60.3         | 51.3       | 46.2       | 324    |
| 34      | 60           | 60.3         | 46.2       | 41.2       | 291    |
| 35      | 60           | 60.3         | 41.2       | 36.2       | 258    |
| 36      | 67.5         | 67.8         | 36.2       | 31         | 251    |
| 37      | 62.4         | 59.4         | 58.5       | 53.5       | 379    |
| 38      | 64.9         | 62.4         | 40         | 40.1       | 282    |
| 39      | 67.5         | 64.9         | 40         | 40.1       | 293    |
| 40      | 70.4         | 67.5         | 40         | 40.1       | 307    |
| 41      | 73.1         | 70.4         | 40         | 40.2       | 321    |
| 42      | 76.9         | 73.1         | 40         | 40.1       | 336    |
| 43      | 80.4         | 76.9         | 40         | 40.1       | 350    |
| 44      | 83.7         | 80.4         | 40         | 40.1       | 362    |
| 45      | 74.1         | 69.7         | 60         | 60.3       | 481    |
| 60      | 77.7         | 74.1         | 60         | 59.5       | 512    |
| 61      | 115.9        | 114.6        | 28.4       | 62.6       | 572    |
| 73      | 43.6         | 37.4         | 60         | 60.4       | 270    |
| 74      | 49.7         | 43.6         | 60         | 60.4       | 310    |
| 86      | 61.9         | 61.7         | 46.3       | 50.9       | 329    |
| 87      | 42.1         | 42           | 50.9       | 53.9       | 244    |
| 88      | 40.2         | 40           | 53.9       | 57         | 246    |
| 89      | 40.2         | 40           | 57         | 61.2       | 240    |
| 90      | 40.3         | 40           | 61.2       | 61         | 276    |
| 90      | 40.3         | 40           | 61         | 57.6       | 263    |
|         |              |              |            |            |        |
| 92      | 40.6         | 40           | 57.6       | 52.1       | 246    |
| 93      | 40.8         | 45           | 52.1       | 44         | 240    |
| 94      | 57.9         | 57.9         | 46.6       | 48.9       | 310    |
| 95      | 60           | 57.9         | 40         | 40.9       | 262    |
| 96      | 40           | 40           | 88.9       | 90.6       | 398    |
| 97      | 48.9         | 48.9         | 46         | 46         | 249    |
| 98      | 48.9         | 48.9         | 46.9       | 46.9       | 247    |
| 99      | 40           | 40           | 76         | 82         | 351    |
| 100     | 40           | 40           | 82         | 88         | 377    |
| 101     | 41.6         | 41.6         | 88         | 81.9       | 392    |
| 102     | 40           | 40           | 65.9       | 65.9       | 298    |
| 103     | 40           | 40           | 65.6       | 65.9       | 292    |
| 104     | 40           | 40           | 65.3       | 65.6       | 290    |
| 105     | 40           | 40           | 64.9       | 65.3       | 289    |
| 106     | 40           | 40           | 64.6       | 64.9       | 287    |
| 107     | 40           | 40           | 64         | 64.6       | 285    |
| 108     | 40           | 40           | 63.9       | 64         | 284    |
| 109     | 40           | 40           | 63.3       | 63.9       | 282    |
| 110     | 40           | 40           | 63         | 63.3       | 281    |
| 111     | 40           | 40           | 62.9       | 63         | 279    |
| 112     | 40           | 40           | 62.3       | 62.9       | 278    |
| 113     | 40           | 40           | 62         | 62.3       | 276    |
| 114     | 40           | 40           | 61.6       | 62         | 274    |
| 115     | 40           | 40           | 61.3       | 61.6       | 272    |
| 116     | 40           | 40           | 60.9       | 61.3       | 271    |
| 117     | 72           | 72           | 60         | 60.9       | 493    |
| 118     | 58.1         | 71.9         | 43.2       | 67.7       | 331    |
| 119     | 67.7         | 58.1         | 42.7       | 40.4       | 279    |
| 120     | 78.9         | 67.7         | 42.7       | 40.4       | 323    |
| 120     | 90.4         | 78.9         | 43.3       | 40.4       | 323    |
| 121     | 100.3        | 90.4         | 43.4       | 40.5       | 424    |
| 122     | 66           | 43.1         | 43.2<br>64 | 60         | 363    |
| 123     | 50           | 43.1<br>57.2 | 60         | 60.5       | 355    |
|         |              |              |            |            |        |
| 125     | 54.7         | 39           | 61.4       | 60<br>60 F | 310    |
| 127     | 42           | 45.6         | 60         | 60.5       | 281    |
| 128     | 42           | 42           | 60         | 60.1       | 268    |
| 130     | 54.7         | 54.7         | 60.1       | 60         | 359    |
| 131     | 49.3         | 54.9         | 60         | 60         | 358    |
| 133     | 50           | 44           | 60         | 60.1       | 301    |
| 134     | 50           | 50           | 60         | 60.1       | 321    |
| 136     | 49.3         | 49.3         | 60.1       | 60         | 338    |
| 137     | 40.6         | 46.3         | 60.3       | 60         | 286    |
| 139     | 56.5         | 52.8         | 60         | 60         | 351    |
| 140     | 56.5         | 56.5         | 60         | 60         | 367    |
| 142     | 34.1         | 40.6         | 60.3       | 60         | 249    |
|         |              |              | 60.3       | 60         | 380    |
| 143     | 54.6         | 60.3         |            |            |        |
|         | 54.6<br>71.5 | 68.9         | 60         |            | 466    |
| 143     |              |              |            | 60<br>68.3 |        |